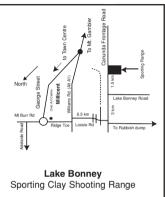

th August - Rocky Gully 4th State Qualification Shoot

> 8th September - Centrals 5th State Qualification Shoot

21st - 22nd September - South East SA State Titles 2024

13th - 14th October - Laang VIC SCA English Sporting Nationals

18th - 20th October - Geelong VIC SCA Sporting Nationals

16th - 17th November - WA Gun Club SCA Compak Nationals

### SAFGA BRANCH CONTACTS

#### CENTRAL

PO Box 45, St Agnes 5097 Kate Ball 0408 897 554



#### **ROCKY GULLY**

PO Box 362, Burnside 5066 Wendel Litchfield 0416 056 133 *rockygullysportingclays.com.au* 





Shoots may be cancelled if 38 deg+ or total fire ban on the day. Please check with your club.

#### LAKE BONNEY

PO Box 481, Millicent 5280 Mark Fabris 0428 849 387

#### SOUTH EAST

PO Box 1438, Mt Gambier 5290 Scott Flemming 0421 347 218





# JANUARY

| Date     | Club        | Shoot<br>Description                                                  | Sponsors                                                                                                                                                                              |
|----------|-------------|-----------------------------------------------------------------------|---------------------------------------------------------------------------------------------------------------------------------------------------------------------------------------|
| Sun 21st | Rocky Gully | 75 target<br>Sporting                                                 | Rocky Gully Sporting Clays